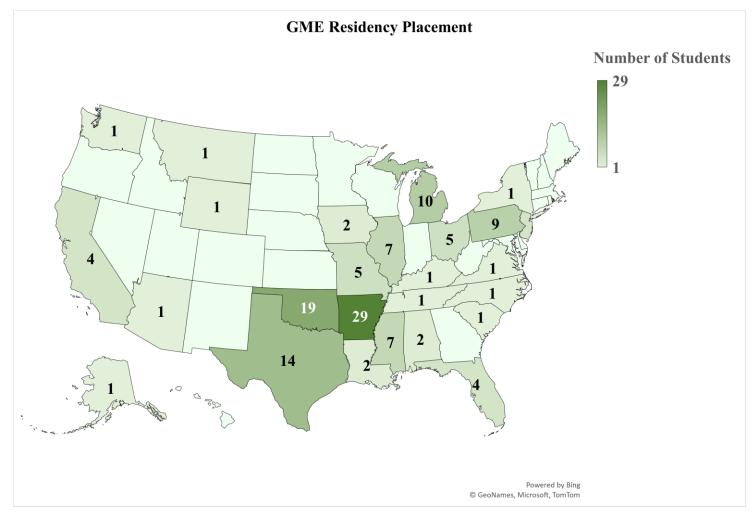

### Class of 2021 GME Residency Placement Rate: 97.1%

| State       | Number of<br>Students |
|-------------|-----------------------|
| Alaska      | 1                     |
| Alabama     | 2                     |
| Arkansas    | 29                    |
| Arizona     | 1                     |
| California  | 4                     |
| Florida     | 4                     |
| Iowa        | 2                     |
| Illinois    | 7                     |
| Kentucky    | 1                     |
| Louisiana   | 2                     |
| Michigan    | 10                    |
| Missouri    | 5                     |
| Mississippi | 7                     |
| Montana     | 1                     |
| North       |                       |
| Carolina    | 1                     |
| New Jersey  | 4                     |

| New York     | 1   |
|--------------|-----|
| Ohio         | 5   |
| Oklahoma     | 19  |
| Pennsylvania | 9   |
| South        |     |
| Carolina     | 1   |
| Tennessee    | 1   |
| Texas        | 14  |
| Virginia     | 1   |
| Washington   | 1   |
| Wyoming      | 1   |
| TOTAL        | 134 |